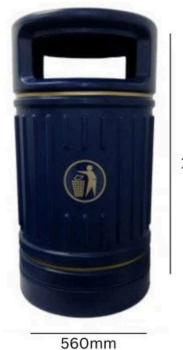

#### **TECHNICAL SPECIFICATIONS**

1040mm

#### CENTURION OUTDOOR LITTER BIN

## 100L