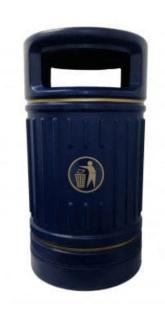

### **CENTURION OUTDOOR LITTER BIN**

#### 100L

Capacity

Outdoor Litter Bin

Available in 4 Colours

#### **FEATURES**

- Manufactured from durable weather-resistant plastic, it features a twist-off body to facilitate emptying and cleaning, and an embossed front panel to prevent graffiti and the application of advertising materials.
- Available in Black, Blue, Red and Green, the Centurion Outdoor Litter Bin is the number #1 choice for town centres, public parks, open-air shopping centres, and sports stadiums, and if you are looking for a premium quality outdoor rubbish receptacle for your working environment.