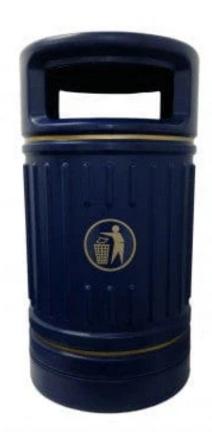

#### **FEATURES**

- Manufactured from durable weather-resistant plastic, it features a twist-off body to facilitate emptying and cleaning, and an embossed front panel to prevent graffiti and the application of advertising materials.
- Available in Black, Blue, Red and Green, the Centurion Outdoor Litter Bin is the number #1 choice for town centres, public parks, open-air shopping centres, and sports stadiums, and if you are looking for a premium quality outdoor rubbish receptacle for your working environment.

#### **Specifications**

- Outdoor Litter Bin.
- Twist-Off Lid.
- Available in 4 Colours.
- Embossed Front Panel.