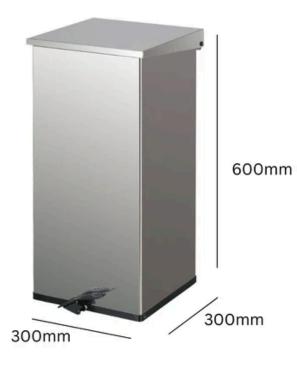

#### SIZES

55 Litre:

- 600mm (H) x 300mm (W) x 300mm (D) 110 Litre:
- 800mm (H) 390mm (W) x 390mm (D)