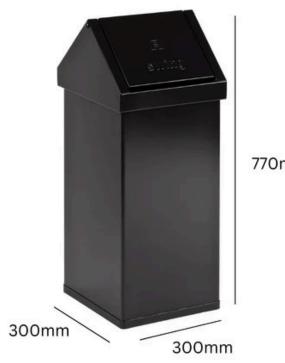

CARRO SWING

INTERNAL BINS

55L Capacity

Commercial Grade Non-Corrosive Aluminium

Swing Aperture

**TECHNICAL SPECIFICATIONS** 

770mm