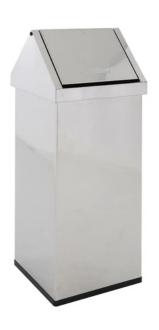

#### **FEATURES**

- Ideal for busy commercial kitchens and fast-food outlets, it is made from commercial grade aluminium, and fitted with a lift-off lid with a large swing aperture.
- Available in 5 stylish colour options including blue, white and stainless steel, the Carro Swing Bin is fireresistant, non-corrosive, and it is designed to withstand daily use in busy working environments.

#### **SPECIFICATIONS**

- Manufactured from Commercial Grade Non-Corrosive Aluminium.
- Swing Aperture.
- Available in 5 Colours.