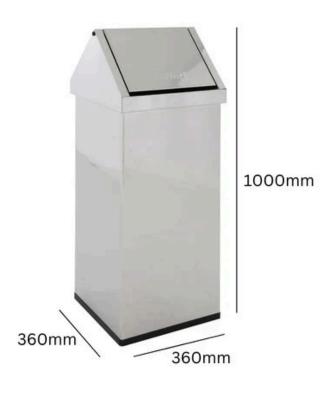

#### **FEATURES**

- Ideal for busy commercial kitchens and fast-food outlets, it is made from commercial grade aluminium, and fitted with a lift-off lid with a large swing aperture.
- Available in 5 stylish colour options including blue, white and stainless steel, the Carro Swing Bin is fireresistant, non-corrosive, and it is designed to withstand daily use in busy working environments.

#### **SPECIFICATIONS**

- Manufactured from Commercial Grade Non-Corrosive Aluminium.
- Swing Aperture.
- Available in 5 Colours.