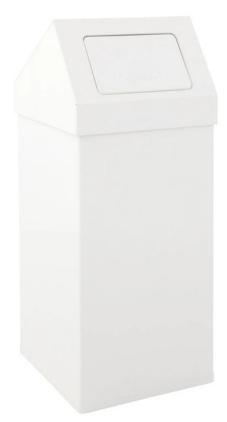

## FEATURES

- Manufactured from non-corrosive aluminium, it features a lift-off lid with a push aperture that closes immediately after use, and a classic design that will complement all professional working environments.
- Available in five attractive colour options including white, black and stainless steel, the Carro Push Kitchen Bin has a generous capacity of 55 litres, and a powder coated surface that is simple to clean and maintain.