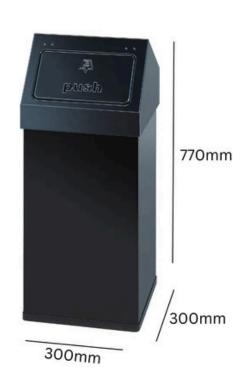

CARRO PUSH

INTERNAL BINS

**55L** Capacity

Made from Non-Corrosive Aluminium

Push Aperture

**TECHNICAL SPECIFICATIONS** 

## SPECIFICATIONS

- Carro Rubbish Bin.
- Made from Non-Corrosive Aluminium.
- Push Aperture.
- Easy Clean Surface.