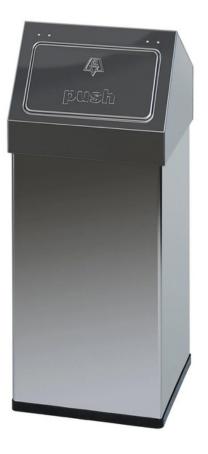

## FEATURES

- Manufactured from non-corrosive aluminium, it features a lift-off lid with a push aperture that closes immediately after use, and a classic design that will complement all professional working environments.
- Available in five attractive colour options including white, black and stainless steel, the Carro Push Kitchen Bin has a generous capacity of 55 litres, and a powder coated surface that is simple to clean and maintain.