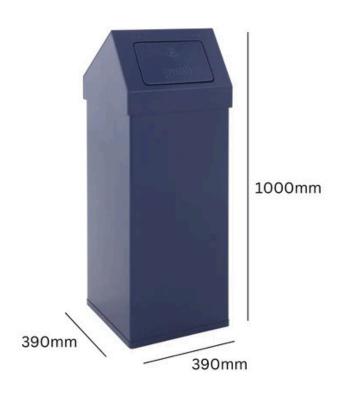

### 110L

Capacity

Stainless Steel or Non-Corrosive Aluminium Options Available

Push Aperture

## **TECHNICAL SPECIFICATIONS**