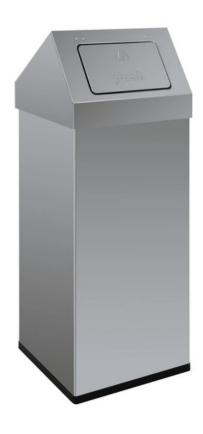

### **FEATURES**

- Designed for daily use in demanding environments, it
  is available in your choice of stainless steel or noncorrosive aluminium, and features an innovative push
  aperture that closes immediately after use to prevent
  odours from escaping.
- With a huge capacity of 110 litres, this Carro Push Bin is available in black, blue, stainless steel and white to complement all interiors, and all bins feature a lift-off lid for quick and easy cleaning.

### **SPECIFICATIONS**

- Carro Rubbish Bin.
- Stainless Steel or Non-Corrosive Aluminium Options Available.
- Push Aperture.
- Available in 4 Colours.