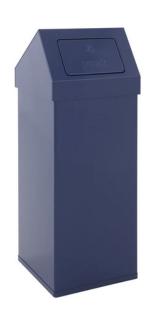

CARRO PUSH

# 110L

### **FEATURES**

- Designed for daily use in demanding environments, it
  is available in your choice of stainless steel or noncorrosive aluminium, and features an innovative push
  aperture that closes immediately after use to prevent
  odours from escaping.
- With a huge capacity of 110 litres, this Carro Push Bin is available in black, blue, stainless steel and white to complement all interiors, and all bins feature a lift-off lid for quick and easy cleaning.

### **SPECIFICATIONS**

- Carro Rubbish Bin.
- Stainless Steel or Non-Corrosive Aluminium Options Available.
- Push Aperture.
- Available in 4 Colours.