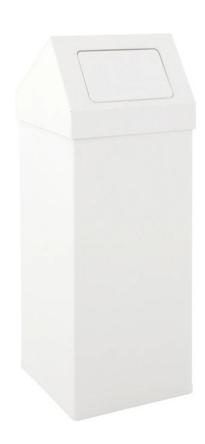

### **FEATURES**

- Designed for daily use in demanding environments, it
  is available in your choice of stainless steel or noncorrosive aluminium, and features an innovative push
  aperture that closes immediately after use to prevent
  odours from escaping.
- With a huge capacity of 110 litres, this Carro Push Bin is available in black, blue, stainless steel and white to complement all interiors, and all bins feature a lift-off lid for quick and easy cleaning.

### **SPECIFICATIONS**

- Carro Rubbish Bin.
- Stainless Steel or Non-Corrosive Aluminium Options Available.
- Push Aperture.
- Available in 4 Colours.