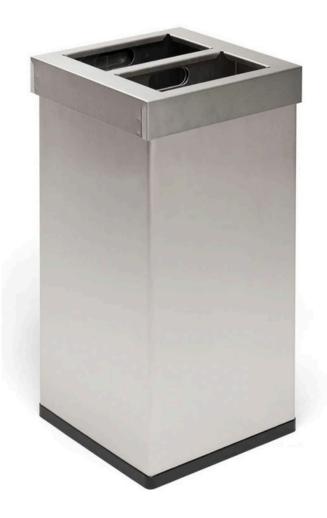

CARRO MIX RECYCLING BIN

INTERNAL BINS

**25&52.5L** Capacity

2 x 25 Litre Compartments or 2 x 52.5 Litre Compartments

Available in Stainless Steel or Powder Coated Steel

**TECHNICAL SPECIFICATIONS** 

## FEATURES

- Designed for separating two different waste streams, it features a lift-off lid with a wide aperture, and two inner compartments with handles to facilitate emptying and cleaning.
- Manufactured from the finest quality materials, the Carro Mix Recycling Bin is available in stainless steel or powder coated steel, both of which are fireresistant and non-corrosive. Choose from 50 litre or 110 litres total capacity.

## SPECIFICATIONS

- Carro Recycling Bin.
- 2 x 25 Litre Compartments or 2 x 52.5 Litre Compartments.
- Available in Stainless Steel or Powder Coated Steel.
- Lift Off Lid.