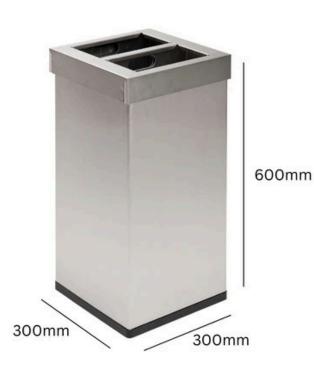

CARRO MIX RECYCLING BIN

INTERNAL BINS

**25&52.5L** Capacity

2 x 25 Litre Compartments or 2 x 52.5 Litre Compartments

Available in Stainless Steel or Powder Coated Steel

**TECHNICAL SPECIFICATIONS** 

## FEATURES

- Designed for separating two different waste streams, it features a lift-off lid with a wide aperture, and two inner compartments with handles to facilitate emptying and cleaning.
- Manufactured from the finest quality materials, the Carro Mix Recycling Bin is available in stainless steel or powder coated steel, both of which are fireresistant and non-corrosive. Choose from 50 litre or 110 litres total capacity.

## SPECIFICATIONS

- Carro Recycling Bin.
- 2 x 25 Litre Compartments or 2 x 52.5 Litre Compartments.
- Available in Stainless Steel or Powder Coated Steel.
- Lift Off Lid.