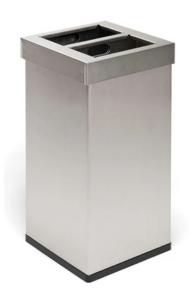

CARRO MIX RECYCLING BIN

INTERNAL BINS

**25&52.5L** Capacity

2 x 25 Litre Compartments or 2 x 52.5 Litre Compartments

Available in Stainless Steel or Powder Coated Steel

**TECHNICAL SPECIFICATIONS** 

## FEATURES

- Designed for separating two different waste streams, it features a lift-off lid with a wide aperture, and two inner compartments with handles to facilitate emptying and cleaning.
- Manufactured from the finest quality materials, the Carro Mix Recycling Bin is available in stainless steel or powder coated steel, both of which are fireresistant and non-corrosive. Choose from 50 litre or 110 litres total capacity.

## SPECIFICATIONS

- Carro Recycling Bin.
- 2 x 25 Litre Compartments or 2 x 52.5 Litre Compartments.
- Available in Stainless Steel or Powder Coated Steel.
- Lift Off Lid.