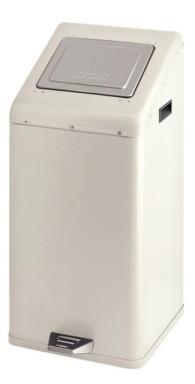

## CARRO KICK WITH PUSH LID

**50L** Capacity

Powder Coated Aluminium or Stainless Steel

Fire Resistant

## carro kick with push lid

- Manufactured from the finest quality fire-resistant materials, it is available in non-corrosive aluminium or stainless steel, both of which are suitable for heavyduty use.
- Equipped with a self-closing push lid with a softclosing mechanism to ensure it closes swiftly and silently after every use, the Carro Kick Bin is the perfect choice for hygiene sensitive areas where rubbish and waste is collected.

## SPECIFICATIONS

- Powder Coated Aluminium or Stainless Steel.
- Self-Closing Push Lid.
- Fire Resistant.
- Hardwearing.