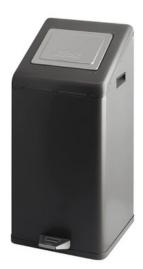

## CARRO KICK WITH PUSH LID

**50L** Capacity

Powder Coated Aluminium or Stainless Steel

Fire Resistant

## carro kick with push lid

- Manufactured from the finest quality fire-resistant materials, it is available in non-corrosive aluminium or stainless steel, both of which are suitable for heavyduty use.
- Equipped with a self-closing push lid with a softclosing mechanism to ensure it closes swiftly and silently after every use, the Carro Kick Bin is the perfect choice for hygiene sensitive areas where rubbish and waste is collected.

## SPECIFICATIONS

- Powder Coated Aluminium or Stainless Steel.
- Self-Closing Push Lid.
- Fire Resistant.
- Hardwearing.