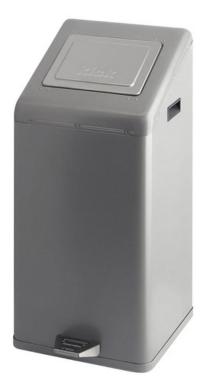

## CARRO KICK WITH PUSH LID

**50L** Capacity

Powder Coated Aluminium or Stainless Steel

Fire Resistant

## carro kick with push lid

- Manufactured from the finest quality fire-resistant materials, it is available in non-corrosive aluminium or stainless steel, both of which are suitable for heavyduty use.
- Equipped with a self-closing push lid with a softclosing mechanism to ensure it closes swiftly and silently after every use, the Carro Kick Bin is the perfect choice for hygiene sensitive areas where rubbish and waste is collected.

## SPECIFICATIONS

- Powder Coated Aluminium or Stainless Steel.
- Self-Closing Push Lid.
- Fire Resistant.
- Hardwearing.