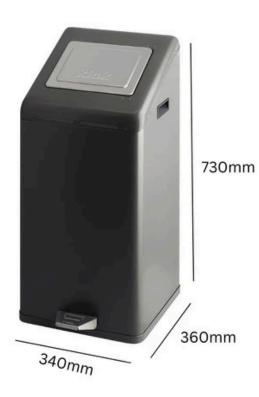

## CARRO KICK WITH PUSH LID

**50L** Capacity

Powder Coated Aluminium or Stainless Steel

Fire Resistant

## carro kick with push lid

- Manufactured from the finest quality fire-resistant materials, it is available in non-corrosive aluminium or stainless steel, both of which are suitable for heavyduty use.
- Equipped with a self-closing push lid with a softclosing mechanism to ensure it closes swiftly and silently after every use, the Carro Kick Bin is the perfect choice for hygiene sensitive areas where rubbish and waste is collected.

## SPECIFICATIONS

- Powder Coated Aluminium or Stainless Steel.
- Self-Closing Push Lid.
- Fire Resistant.
- Hardwearing.