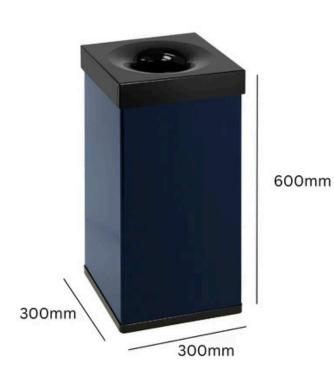

### SIZES

- 55 Litre:
  - Height: 600mm
  - Width: 300mm
  - Length: 300mm
- 110 Litre:
  - Height: 765mm
  - Width: 370mm
  - Length: 370mm