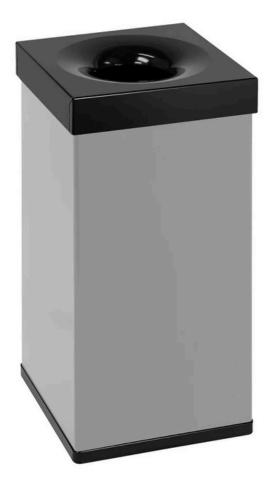

# CARRO FLAME SELF EXTINGUISHING WASTE BIN **558,110L**

- Available in either powder coated steel or stainless steel to complement every location, the Carro Flame Waste Bin features a lift off lid with a round aperture, and a unique design that automatically shuts off the oxygen supply in the event of a fire to extinguish flames in seconds.
- Non-corrosive and made to last for years to come, it is available in 55 and 110 litre options to suit all public areas.

### SPECIFICATIONS

- Available in Stainless Steel or Powder Coated Steel.
- 55 and 110 Litre Capacity Options.
- Self-Extinguishing.
- Choice of Colour Combinations.
- Non-Corrosive.