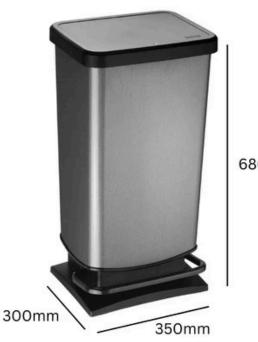

### CARBON FINISH PEDAL BIN



INTERNAL BINS

**40L** Capacity

Rust, dent, and water-proof design

Plastic pedal bin with metallic finish



#### **TECHNICAL SPECIFICATIONS**



680mm

## LITTER BINS.CO.UK

# CARBON FINISH PEDAL BIN

### FEATURES

- Made from high-quality polypropylene, durable plastic with a metallic finish, it is rust, dent, and water-resistant, and it has fingerprint-proof technology to keep the surface spotlessly clean.
- With a total capacity of 40-litres, the Paso Carbon Pedal Bin is ideal for family kitchens, schools, offices, and workshops.
- It features an innovative 180° foot pedal for handsfree use, and it has a soft-closing lid for silent operation. On the inside, a bag retention holder adds the finishing touch to this designer kitchen bin.

### SPECIFICATIONS

- Plastic pedal bin with metallic finish.
- Rust, dent, and water-proof design.
- Equipped with fingerprint-proof technology.
- 180° ergonomic foot pedal.
- Soft-close lid.
-