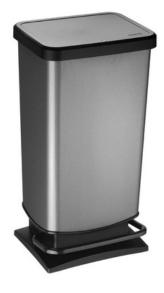

### CARBON FINISH PEDAL BIN

INTERNAL BINS

**40L** Capacity

Rust, dent, and water-proof design

Plastic pedal bin with metallic finish

# CARBON FINISH PEDAL BIN

### SPECIFICATIONS

- Plastic pedal bin with metallic finish.
- Rust, dent, and water-proof design.
- Equipped with fingerprint-proof technology.
- 180° ergonomic foot pedal.
- Soft-close lid.
- Integrated bag holder ring.