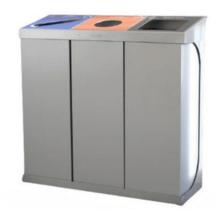

C-BIN TRIPLE RECYCLING BIN

#### **FEATURES**

- Available in 180-litre and 240-litre options, it is the perfect choice for schools, retail outlets, business premises, and commercial centres, and ideal for separating different types of waste.
- Made from durable materials, it features galvanised steel framework, three removable bases in silver or transparent plastic, and you can customise it with three separate waste streams.
- Each lid features colour-coded recycling graphics and a specific aperture to suit each type of waste.

#### **SPECIFICATIONS**

- Includes 3 individual streams for separating different types of waste.
- Single hinged lid with 3 apertures.
- Bases available in silver or transparent plastic (or a mix of both).
- Customise with the recycling apertures of your choice.