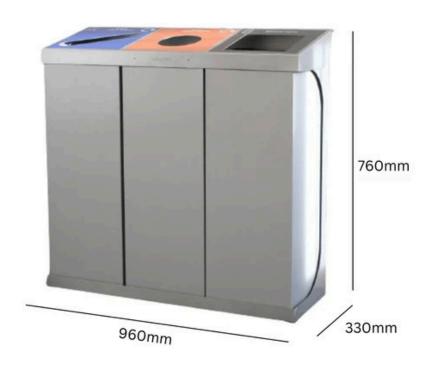

C-BIN TRIPLE RECYCLING BIN

#### 180&240L

Capacity

Galvanised steel framework

10-year anti-perforation warranty

#### **FEATURES**

- Available in 180-litre and 240-litre options, it is the perfect choice for schools, retail outlets, business premises, and commercial centres, and ideal for separating different types of waste.
- Made from durable materials, it features galvanised steel framework, three removable bases in silver or transparent plastic, and you can customise it with three separate waste streams.
- Each lid features colour-coded recycling graphics and a specific aperture to suit each type of waste.

#### **SPECIFICATIONS**

- Includes 3 individual streams for separating different types of waste.
- Single hinged lid with 3 apertures.
- Bases available in silver or transparent plastic (or a mix of both).
- Customise with the recycling apertures of your choice.