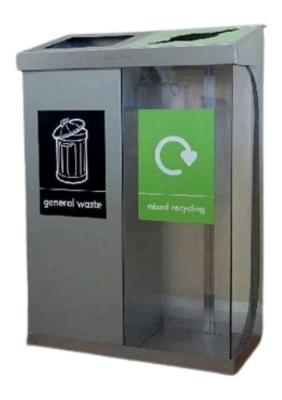

#### **FEATURES**

- Featuring 2mm galvanised steel framework, it features a removable body in silver or transparent plastic, a lift-off recycling lid with the aperture of your choice, and it comes with colour-coded A5 recycling stickers as standard.
- Available in 60-litre and 80-litre options and designed to accommodate large volumes of recyclable waste.
- Removable body for emptying and cleaning, and wipe down the lid and framework with antibacterial detergents to keep germs and viruses at bay.

#### **SPECIFICATIONS**

- 2mm galvanised steel framework.
- Body available in silver or transparent plastic.
- Includes the recycling waste stream aperture of your choice, with 12 options available.
- Supplied with A5 recycling graphics as standard.
- Hinged lift-up lid for easy access.
- Removable body for cleaning and bag changing.