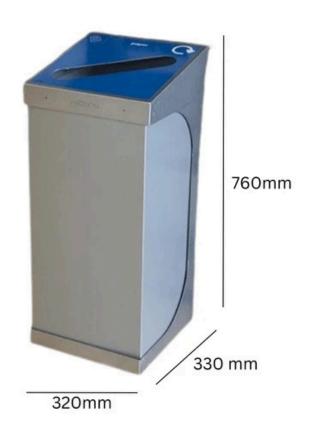

#### 60&80L

Capacity

2mm galvanised steel framework

Body available in silver or transparent plastic

#### **FEATURES**

- Featuring 2mm galvanised steel framework, it features a removable body in silver or transparent plastic, a lift-off recycling lid with the aperture of your choice, and it comes with colour-coded A5 recycling stickers as standard.
- Available in 60-litre and 80-litre options and designed to accommodate large volumes of recyclable waste.
- Removable body for emptying and cleaning, and wipe down the lid and framework with antibacterial detergents to keep germs and viruses at bay.

#### **SPECIFICATIONS**

- 2mm galvanised steel framework.
- Body available in silver or transparent plastic.
- Includes the recycling waste stream aperture of your choice, with 12 options available.
- Supplied with A5 recycling graphics as standard.
- Hinged lift-up lid for easy access.
- Removable body for cleaning and bag changing.