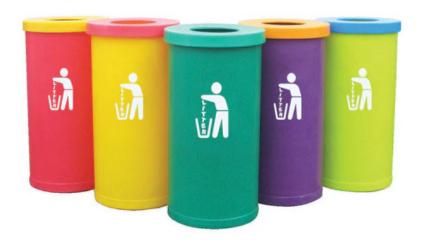

#### **FEATURES**

- Made from robust polyethylene, they feature a galvanised steel inner liner, a large lift-off lid with a circular aperture to facilitate waste disposal, and all bins come with the graphics of your choice.
- Perfect for school playgrounds, leisure facilities, theme parks, shopping centres, and child-friendly play zones, these Brightly Coloured Popular Litter Bins have a large capacity of 70 litres, and you can mix and match lid and base colours to create the perfect rubbish receptacle for every area.

#### **SPECIFICATIONS**

- Mix and Match Colours.
- Made from Polyethylene.
- Lift-Off Lid with Large Aperture.
- Choice of Graphics.
- Galvanised Inner Liner.
- Optional Ground Fixing Bolts Available.