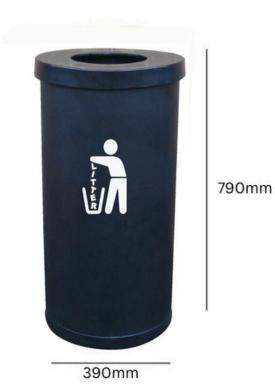

## BRIGHTLY COLOURED POPULAR LITTER BIN

# **70L**



Capacity

Made from Polyethylene

Optional Ground Fixing Bolts



### **TECHNICAL SPECIFICATIONS**





### BRIGHTLY COLOURED POPULAR LITTER BIN

## **70L**

#### **FEATURES**

- Made from robust polyethylene, they feature a galvanised steel inner liner, a large lift-off lid with a circular aperture to facilitate waste disposal, and all bins come with the graphics of your choice.
- Perfect for school playgrounds, leisure facilities, theme parks, shopping centres, and child-friendly play zones, these Brightly Coloured Popular Litter Bins have a large capacity of 70 litres, and you can mix and match lid and base colours to create the perfect rubbish receptacle for every area.

#### **SPECIFICATIONS**

- Mix and Match Colours.
- Made from Polyethylene.
- Lift-Off Lid with Large Aperture.
- Choice of Graphics.
- Galvanised Inner Liner.
- Optional Ground Fixing Bolts Available.