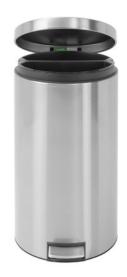

BRABANTIA TWIN PEDAL BIN

INTERNAL BINS

Matt stainless steel

2 Plastic Inner Compartments

**TECHNICAL SPECIFICATIONS** 

685mm

370mm

## SPECIFICATIONS

- Brabantia Kitchen Twin Bin.
- Matt stainless steel.
- 2 Plastic Inner Compartments / 1 for Food Waste or Recyclables.
- Silent Closing Lid.
- Integrated Foot Pedal Mechanism.