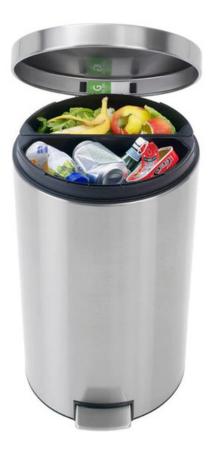

## SPECIFICATIONS

- Brabantia Kitchen Twin Bin.
- Matt stainless steel.
- 2 Plastic Inner Compartments / 1 for Food Waste or Recyclables.
- Silent Closing Lid.
- Integrated Foot Pedal Mechanism.