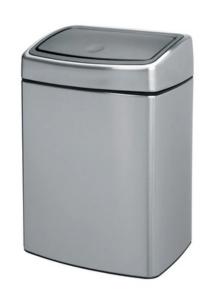

### BRABANTIA TOUCH SANITARY BIN

#### **FEATURES**

- Streamlined and sophisticated in design, it is made from the finest stainless steel, and equipped with an innovative lid mechanism that opens and closes with the lightest touch.
- The hygienic choice for professional working environments and busy public areas, the Brabantia Touch Sanitary Bin has a plastic inner bucket to aid emptying and cleaning, a generous capacity of 10 litres, and it can be wall mounted to virtually any flush wall surface with the fixtures and fittings provided.