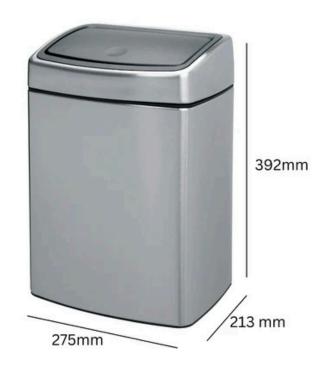

#### **TECHNICAL SPECIFICATIONS**

## 10L

Capacity

Available in Stainless Steel or Matt Stainless Steel

Plastic Inner Bucket