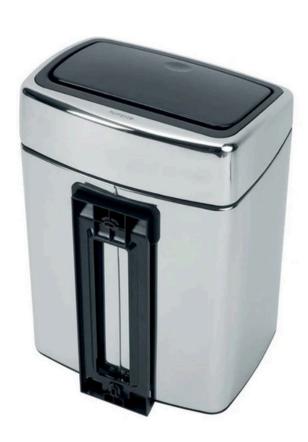

#### **FEATURES**

- Streamlined and sophisticated in design, it is made from the finest stainless steel, and equipped with an innovative lid mechanism that opens and closes with the lightest touch.
- The hygienic choice for professional working environments and busy public areas, the Brabantia Touch Sanitary Bin has a plastic inner bucket to aid emptying and cleaning, a generous capacity of 10 litres, and it can be wall mounted to virtually any flush wall surface with the fixtures and fittings provided.

#### **SPECIFICATIONS**

- Available in Stainless Steel or Matt Stainless Steel with Fingerprint-proof Technology.
- Plastic Inner Bucket.
- Soft Touch Opening Mechanism.