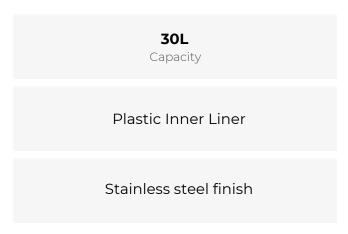

# **30L**

#### **SPECIFICATIONS**

- Brabantia Designer Kitchen Bin.
- Plastic Inner Liner.
- Protective Base Rim.