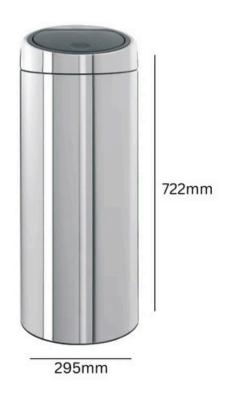

#### **FEATURES**

- A modern rubbish receptacle with a silent lid, a softclose mechanism, and protective base rim to improve stability and protect against floor damage.
- Available in a stainless steel stylish finish, the
  Brabantia Touch Bin will complement all modern
  kitchen designs, and as it has a diameter of just
  295mm, it is the perfect choice for homeowners with
  limited floor space.
- Equipped with a plastic inner liner to facilitate cleaning and bag changing.