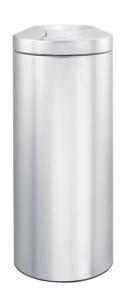

## BRABANTIA FLAME GUARD WASTE PAPER BIN

# **30L**

#### 30L

Capacity

Made from Fire Resistant Stainless Steel

Choice of Matt Stainless Steel or Stainless Steel