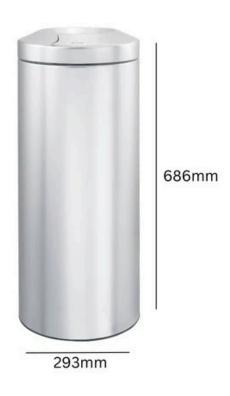

## BRABANTIA FLAME GUARD WASTE PAPER BIN

# **30L**

#### 30L

Capacity

Made from Fire Resistant Stainless Steel

Choice of Matt Stainless Steel or Stainless Steel



#### **TECHNICAL SPECIFICATIONS**





### BRABANTIA FLAME GUARD WASTE PAPER BIN

## **30L**

#### **FEATURES**

 Manufactured from high grade steel with a unique double damper system, the Brabantia Flame Guard Waste Paper Bin automatically shuts off the oxygen supply should a fire occur, to completely extinguish all flames before they get out of hand. Equipped with a metal liner and a lift off lid to facilitate emptying and cleaning, it is the number one choice for all professional workplaces.

#### **SPECIFICATIONS**

- Brabantia Safety Bin.
- Made from Fire Resistant Stainless Steel.
- Self-Extinguishing.
- Metal Liner.
- Lift Off Lid.
- Choice of Matt Stainless Steel or Stainless Steel.