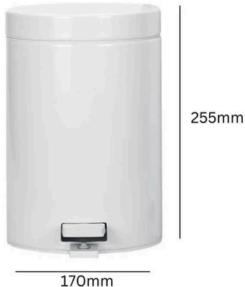

### **SIZES**

- 3 Litre:
  - Height 255mm
  - o Diameter 170mm
- 5 Litre:
  - Height 280mm
  - o Diameter 200mm