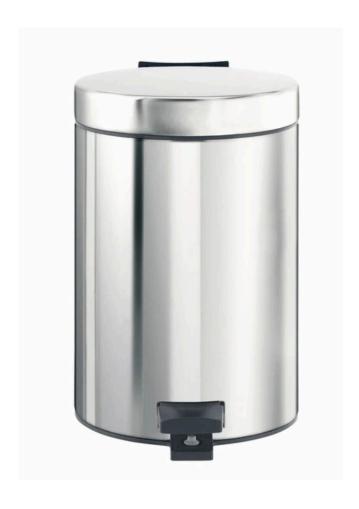

## 3&5L Capacity

Powder Coated Steel or Stainless Steel Options

Removable Plastic Liner

#### **FEATURES**

- Manufactured from either powder coated steel or stainless steel, depending on the model you choose, it features a plastic inner liner, an integrated foot pedal, and a useful carry handle to facilitate emptying and cleaning.
- Designed for daily use in busy family bathrooms, the Brabantia Cosmetic Pedal Bin is easy to clean, simple to maintain, and it requires a minimal amount of floor space. Coordinate with other rubbish receptacles in the Brabantia range, and transform your home with these designer bins.

#### **SPECIFICATIONS**

- Powder Coated Steel or Stainless Steel Options.
- Integrated Foot Pedal for Hands Free Disposal.
- Removable Plastic Liner.
- Available in 3 and 5 Litre Options.