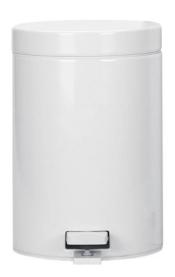

## 3&5L Capacity

Powder Coated Steel or Stainless Steel Options

Removable Plastic Liner

#### **FEATURES**

- Manufactured from either powder coated steel or stainless steel, depending on the model you choose, it features a plastic inner liner, an integrated foot pedal, and a useful carry handle to facilitate emptying and cleaning.
- Designed for daily use in busy family bathrooms, the Brabantia Cosmetic Pedal Bin is easy to clean, simple to maintain, and it requires a minimal amount of floor space. Coordinate with other rubbish receptacles in the Brabantia range, and transform your home with these designer bins.

#### **SPECIFICATIONS**

- Powder Coated Steel or Stainless Steel Options.
- Integrated Foot Pedal for Hands Free Disposal.
- Removable Plastic Liner.
- Available in 3 and 5 Litre Options.