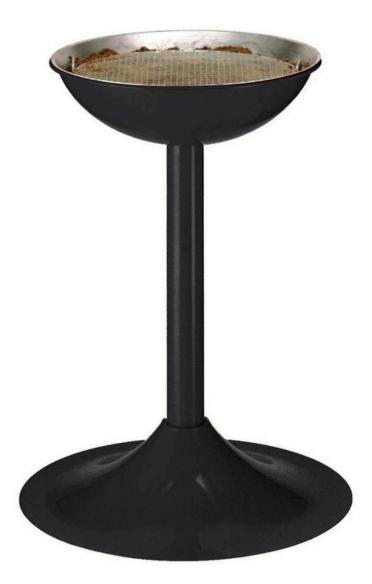

## **BOWL CIGARETTE STAND**

#### **FEATURES**

- Manufactured from weather-resistant powder coated steel, it features an aluminium insert, a metal liner, and a powder coated sieve that can be removed and cleaned with ease.
- Equipped with a wide base for stability on all floor surfaces, this Bowl Cigarette Stand is suitable for use in all designated smoking areas, and as it requires minimum maintenance, it is a great investment for all business premises.