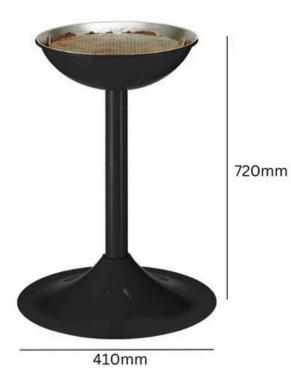

## **TECHNICAL SPECIFICATIONS**

## **BOWL CIGARETTE STAND**

### **SPECIFICATIONS**

- Made from Powder Coated Steel.
- Weather Resistant.
- Available in 4 Colours.
- Metal Liner.