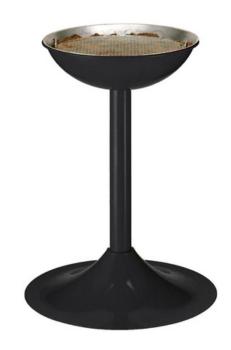

# **BOWL CIGARETTE STAND**

Made from Powder Coated Steel

Weather Resistant

Metal Liner

## **BOWL CIGARETTE STAND**

#### **FEATURES**

- Manufactured from weather-resistant powder coated steel, it features an aluminium insert, a metal liner, and a powder coated sieve that can be removed and cleaned with ease.
- Equipped with a wide base for stability on all floor surfaces, this Bowl Cigarette Stand is suitable for use in all designated smoking areas, and as it requires minimum maintenance, it is a great investment for all business premises.