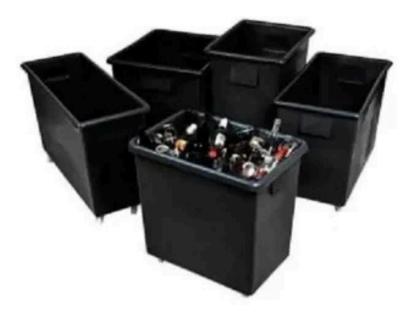

### FEATURES

- Manufactured from recycled polyethylene and designed to provide years of continuous use with the minimal amount of maintenance.
- Suitable for use both indoors and out, they can withstand temperatures ranging from -20°C to +60°C, and they are fully mobile on 4 swivel castor wheels. Available in 4 different sizes to complement every business, these 100% Recycled Bottle Skips are a great investment for any workplace where bottles are collected on a daily basis.