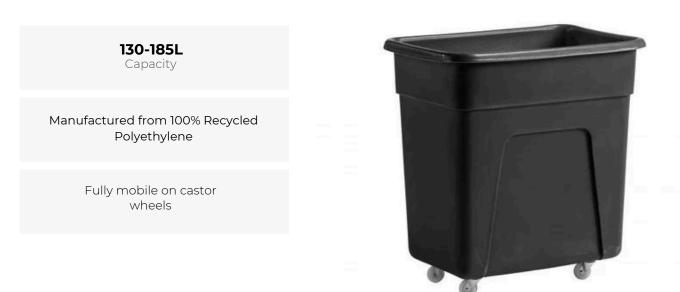

# BOTTLE SKIPS **130-185L**

WHEELED BINS

#### **Specifications**

- Manufactured from 100% Recycled Polyethylene.
- Available in four sizes.
- Tapered design for easy storage.
- Fully mobile on castor wheels.
- Easy to clean.