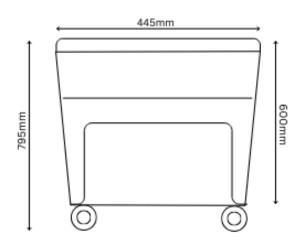

#### SIZES: L x W x H mm

- 135 Litre 650 x 460 x 660.
- 150 Litre 615 x 455 x 750.
- 165 Litre 820 x 455 x 620.
- 185 Litre 670 x 615 x 620.