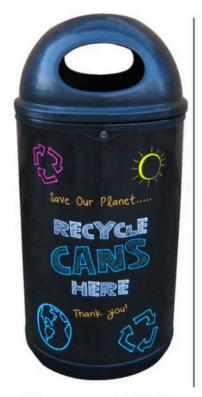

### BLACKBOARD STYLE RECYCLING BIN

# 90L

#### **FEATURES**

- Made from UV stabilised polyethylene, one of the most popular materials used in bin manufacturing today, it is hardwearing, weather-resistant, and easy to clean and maintain.
- For stability on all floor surfaces, this novelty recycling bin features a weighted base. Ground fixing bolts are available as an optional extra.