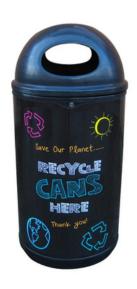

### BLACKBOARD STYLE RECYCLING BIN

## 90L

## 90L

Capacity

UV stabilised polyethylene construction

Available with or without ground fixing bolts and lock