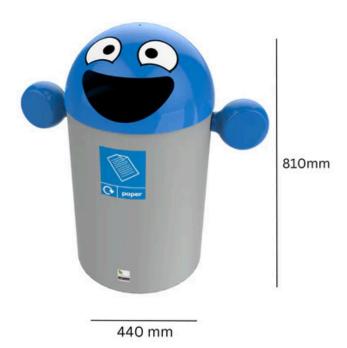

BEST BUDDY RECYCLING BIN

INTERNAL BINS

**84L** Capacity

Made from high-strength plastic

WRAP compliant colours

**TECHNICAL SPECIFICATIONS** 

#### SPECIFICATIONS

- Removable lid with 'Happy', 'Sad' or 'Hole' aperture.
- Made from high-strength plastic.
- Low-height making it ideal for children of all ages.