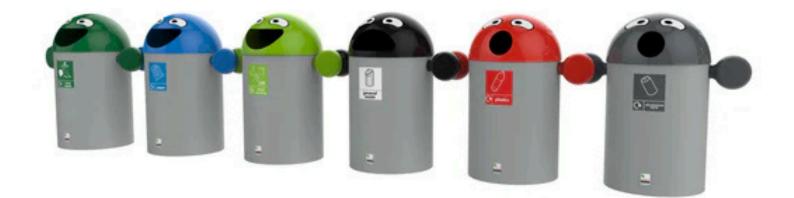

### FEATURES

- A novelty receptacle suitable for schools, playgrounds, theme parks, zoos, shopping centres, and cinemas.
- Made from 100% recyclable plastic, it features a colour-coded lid with fun aperture, and it includes both recycling stickers and 'eyes' to make it even more attractive to children.
- Available to purchase with or without a removable plastic liner.

#### **APERTURES**

- Happy/Smiling aperture 250mm x 108mm
- Sad aperture 250mm x 108mm
- Hole aperture (ideal for bottles and cans) 112mm diameter