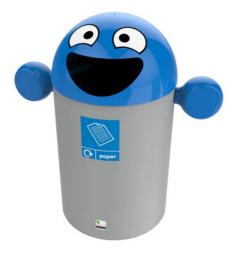

# BEST BUDDY RECYCLING BIN

### FEATURES

- A novelty receptacle suitable for schools, playgrounds, theme parks, zoos, shopping centres, and cinemas.
- Made from 100% recyclable plastic, it features a colour-coded lid with fun aperture, and it includes both recycling stickers and 'eyes' to make it even more attractive to children.
- Available to purchase with or without a removable plastic liner.

#### SPECIFICATIONS

- Removable lid with 'Happy', 'Sad' or 'Hole' aperture.
- Made from high-strength plastic.
- Low-height making it ideal for children of all ages.