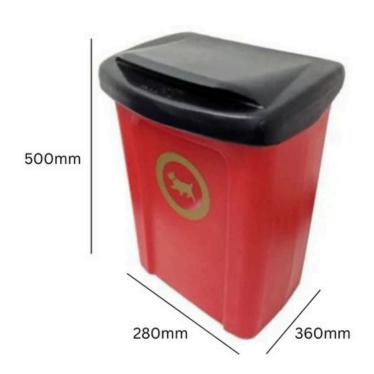

# **25L**

**25L** Capacity

Weather-resistant

Can be Wall or Post Mounted

#### **FEATURES**

- Weather-resistant receptacle with a 25 litre capacity and a study lift-up lid that closes securely after every use to keep unpleasant odours at bay.
- Ideal for public parks, beach fronts, and any popular dog walking areas, it is recyclable at end of life, and finished in bright red so that it is easy to spot, even from a distance.
- Suitable for wall or post mounting, the Apollo Dog Waste Bin can be secured to virtually and flush surface.
- Comes complete with a removable plastic liner, it is easy to empty and simple to clean with regular antibacterial detergents.