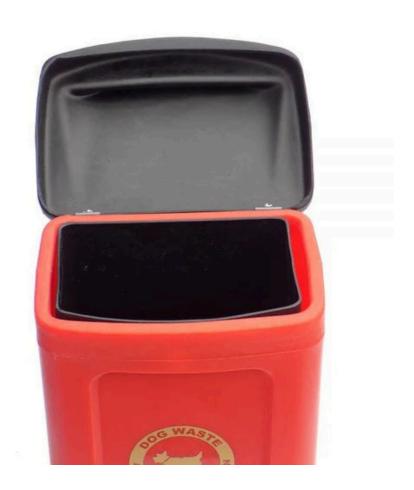

#### **FEATURES**

- Weather-resistant receptacle with a 25 litre capacity and a study lift-up lid that closes securely after every use to keep unpleasant odours at bay.
- Ideal for public parks, beach fronts, and any popular dog walking areas, it is recyclable at end of life, and finished in bright red so that it is easy to spot, even from a distance.
- Suitable for wall or post mounting, the Apollo Dog Waste Bin can be secured to virtually and flush surface.
- Comes complete with a removable plastic liner, it is easy to empty and simple to clean with regular antibacterial detergents.

#### **SPECIFICATIONS**

- Dog Waste Bin.
- Removable Plastic Liner.
- Lift-Up Lid.
- Can be Wall or Post Mounted.