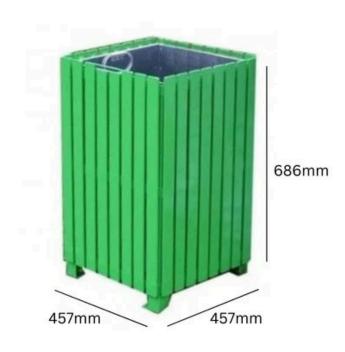

#### 112L

Capacity

Galvanised steel construction

Robust fully welded frame

#### **Specifications**

- Galvanised steel liner.
- Galvanised steel slats.
- Heavy duty.
- Large storage capacity.