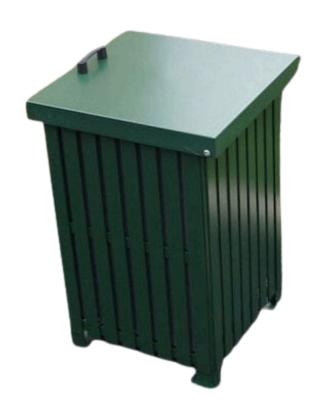

## ANTI VANDAL LITTER BIN

#### **FEATURES**

- Made from robust galvanised steel and available to purchase with or without a matching steel lid. On the inside, a galvanised steel liner aids emptying and cleaning.
- Offered in 9 attractive colours to complement both urban and rural landscapes, this heavy-duty rubbish receptacle can be customised to complement all areas.