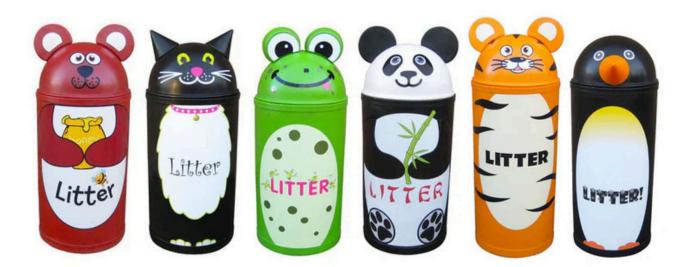

## Sizes

- 42L (Cat, Bear, Frog, Mouse, Fox, Panda & Tiger) height 930mm x diameter 390mm
- 42L (Penguin & Chick) height 820mm x diameter 390mm
- 52L (Cat, Bear, Frog, Mouse, Fox, Panda & Tiger) height 1050mm x diameter 390mm
- 52L (Penguin & Chick) height 940mm x diameter 390mm