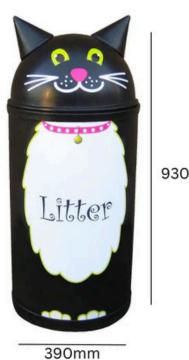

ANIMAL KINGDOM LITTER BINS

42&52L Capacity

Recyclable Polyethylene Shell

Galvanised Steel Liner

**TECHNICAL SPECIFICATIONS** 

930mm

## Sizes

- 42L (Cat, Bear, Frog, Mouse, Fox, Panda & Tiger) height 930mm x diameter 390mm
- 42L (Penguin & Chick) height 820mm x diameter 390mm
- 52L (Cat, Bear, Frog, Mouse, Fox, Panda & Tiger) height 1050mm x diameter 390mm
- 52L (Penguin & Chick) height 940mm x diameter 390mm