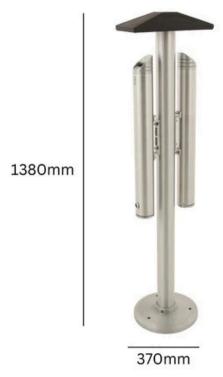

### **FEATURES**

- Designed to contain smoking waste safely, it is manufactured from fire retardant, corrosion resistant aluminium, and equipped with two streamlined ashtrays that can be emptied with ease by simply unlocking the hinged base.
- Supplied with a triangular lock to prevent tampering and unauthorised access, a long cleaning brush, and an aluminium footplate with ground mounting bolts, this Aluminium Double Cigarette Bin is neat and compact in design, yet it has a total capacity of 5.4 litres.