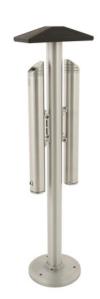

## ALUMINIUM DOUBLE CIGARETTE BIN

5.4L

**5.4L** Capacity

Weather and Fire Resistant

Made from Aluminium

### ALUMINIUM DOUBLE CIGARETTE BIN

# 5.4L