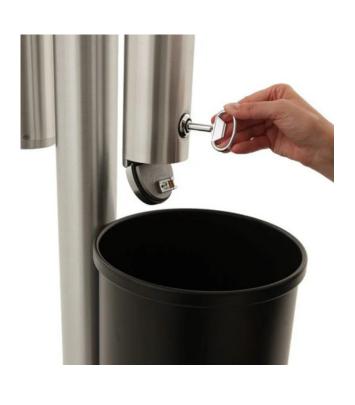

### **FEATURES**

- Designed to contain smoking waste safely, it is manufactured from fire retardant, corrosion resistant aluminium, and equipped with two streamlined ashtrays that can be emptied with ease by simply unlocking the hinged base.
- Supplied with a triangular lock to prevent tampering and unauthorised access, a long cleaning brush, and an aluminium footplate with ground mounting bolts, this Aluminium Double Cigarette Bin is neat and compact in design, yet it has a total capacity of 5.4 litres.

### **SPECIFICATIONS**

- Premium Quality Cigarette Bin.
- Weather and Fire Resistant.
- Made from Aluminium.
- Cleaning Brush and Ground Mounting Bolts Included.
- Triangular Lock.
- Plastic Raincover.