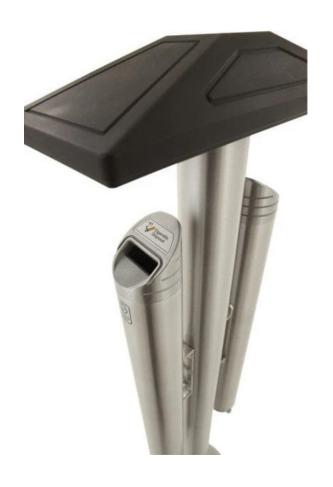

### **FEATURES**

- Designed to contain smoking waste safely, it is manufactured from fire retardant, corrosion resistant aluminium, and equipped with two streamlined ashtrays that can be emptied with ease by simply unlocking the hinged base.
- Supplied with a triangular lock to prevent tampering and unauthorised access, a long cleaning brush, and an aluminium footplate with ground mounting bolts, this Aluminium Double Cigarette Bin is neat and compact in design, yet it has a total capacity of 5.4 litres.

### **SPECIFICATIONS**

- Premium Quality Cigarette Bin.
- Weather and Fire Resistant.
- Made from Aluminium.
- Cleaning Brush and Ground Mounting Bolts Included.
- Triangular Lock.
- Plastic Raincover.