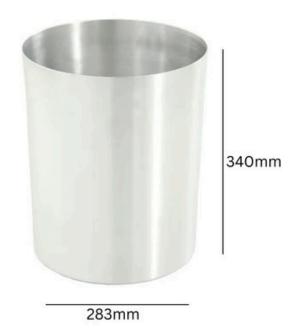

#### **SIZES**

• 13 Litre:

Height: 300mmDiameter: 240mm

• 20 Litre:

Height: 340mmDiameter: 283mm