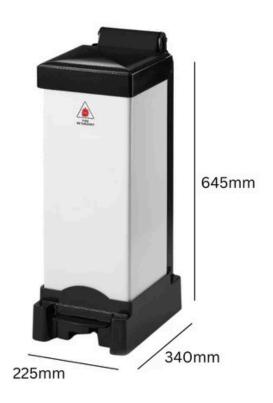

#### **TECHNICAL SPECIFICATIONS**

#### **SPECIFICATIONS**

- Available in 30ltr, 45ltr and 65ltr Sizes.
- Passes all NHS Fire Standard Tests.
- Equipped with Wheels and Handle for Manoeuvrability.
- Pedal Operated for Hands-Free Disposal.
- Bottom Tray for Spillages.