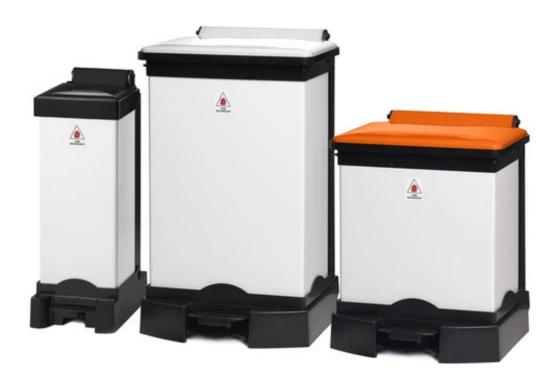

#### **SPECIFICATIONS**

- Available in 30ltr, 45ltr and 65ltr Sizes.
- Passes all NHS Fire Standard Tests.
- Equipped with Wheels and Handle for Manoeuvrability.
- Pedal Operated for Hands-Free Disposal.
- Bottom Tray for Spillages.