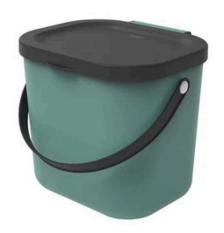

# ALBULA KITCHEN CADDY

6L

# ALBULA KITCHEN CADDY

#### **FEATURES**

 A perfect choice for the kitchen countertop to collect food waste, the lid opens fully to allow you to peel carrots/potatoes etc directly over the receptacle, the bin comes incorporated with a comfortable carrying handle to allow the bucket to be moved easily.