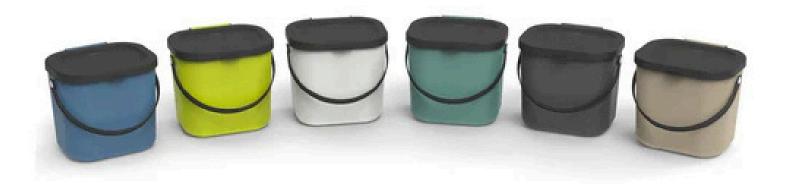

### **Specifications**

- Easy to clean with water and washing up liquid.
- Available in 6 colours.
- Durable recyclable plastic.
- Manufactured in Switzerland.
- Convenient carry handle.
- Can be stacked on top of the 25-litre bin.