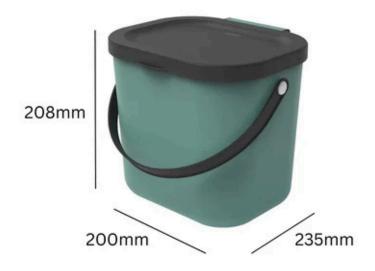

### 6L

Capacity

Durable recyclable plastic

25L Option also available

## **TECHNICAL SPECIFICATIONS**