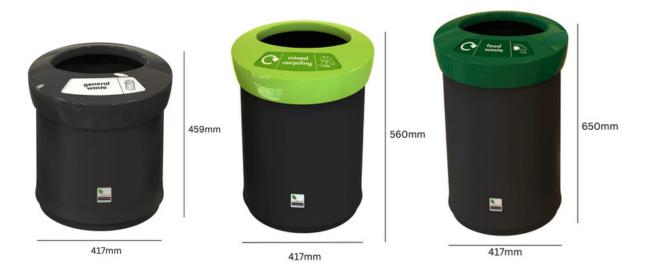

# 41,52&62L

### 41,52&62L

Capacity

Solid plastic construction

Includes WRAP compliant coloured lid and recycling sticker

#### **SPECIFICATIONS**

- Black base as standard.
- Large open aperture to facilitate waste disposal.
- H 225 x W 290mm Size of Aperture.