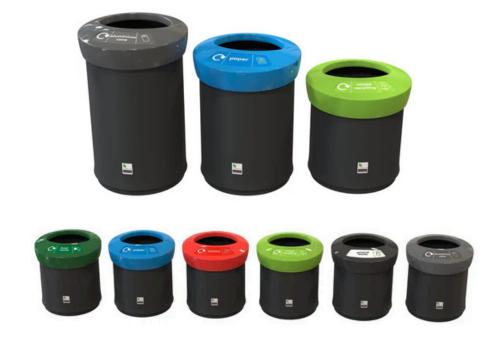

# 41,52&62L

### 41,52&62L

Capacity

Solid plastic construction

Includes WRAP compliant coloured lid and recycling sticker

#### **FEATURES**

- Constructed in solid plastic for optimal durability, it features a black base and a WRAP compliant colourcoded lid with open-aperture.
- Includes a recycling sticker to match, and it has a wipe-clean surface to keep bugs and bacteria at bay.
- Integrated handles to secure plastic liners, although you can use this receptacle without bin bags if preferred.