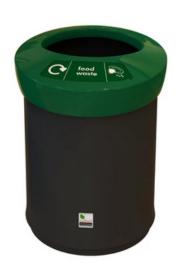

ACE RECYCLING BIN

### 41,52&62L

Capacity

Solid plastic construction

Includes WRAP compliant coloured lid and recycling sticker

#### **FEATURES**

- Constructed in solid plastic for optimal durability, it features a black base and a WRAP compliant colourcoded lid with open-aperture.
- Includes a recycling sticker to match, and it has a wipe-clean surface to keep bugs and bacteria at bay.
- Integrated handles to secure plastic liners, although you can use this receptacle without bin bags if preferred.